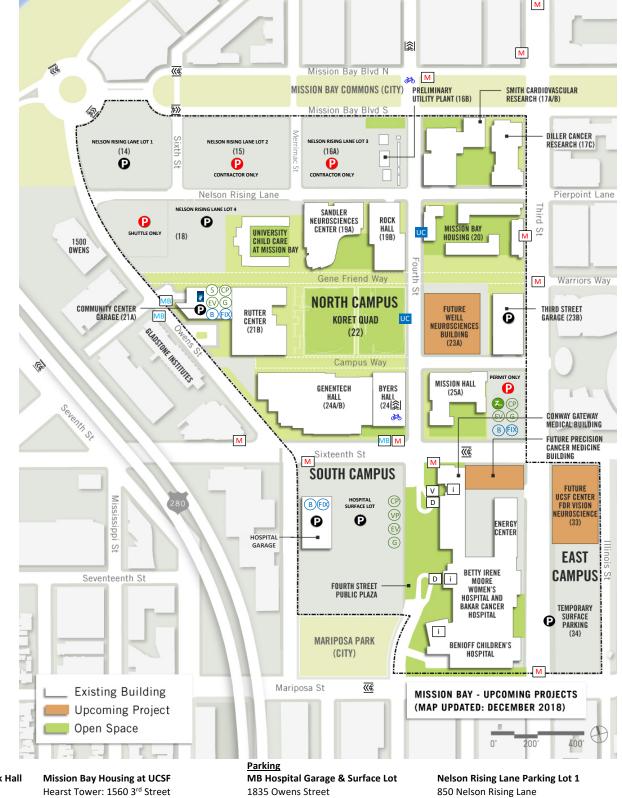

## **Alternative Transportation Resources, Parking & Buildings**

**Hospital Valet Parking** 

Third Street Garage

1625 Owens Street

**Community Center Garage** 

1650 Third Street

1825 4<sup>th</sup> Street

Nelson Rising Lane Parking Lot 2 750 Nelson Rising Lane

Nelson Rising Lane Parking Lot 3 650 Nelson Rising Lane

University Childcare Center Nelson Rising Lane Parking Lot 4 727 Nelson Rising Lane

Mission Hall Parking Lot Access from 3<sup>rd</sup> Street

## Mission Bay Housing at UCSF Hearst Tower: 1560 3<sup>rd</sup> Street West: 1505 4<sup>th</sup> Street North: 525 Nelson Rising Lane South: 550 Gene Friend Way

Mission Hall – Global Health & Clinical Sciences

550 16<sup>th</sup> Street Ron Conway Family – Gateway Medical

**University Childcare Center** 727 Nelson Rising Lane

Building 1825 4<sup>th</sup> Street

Arthur and Toni Rembe Rock Hall 1550 4<sup>th</sup> Street

Byers Hall 1700 4<sup>th</sup> Street

**Buildings** 

Bakar Cancer Hospital 1855 4<sup>th</sup> Street

Benioff Children's Hospital 1975 4<sup>th</sup> Street

Helen Diller Family Cancer Research Building 1450 3<sup>rd</sup> Street